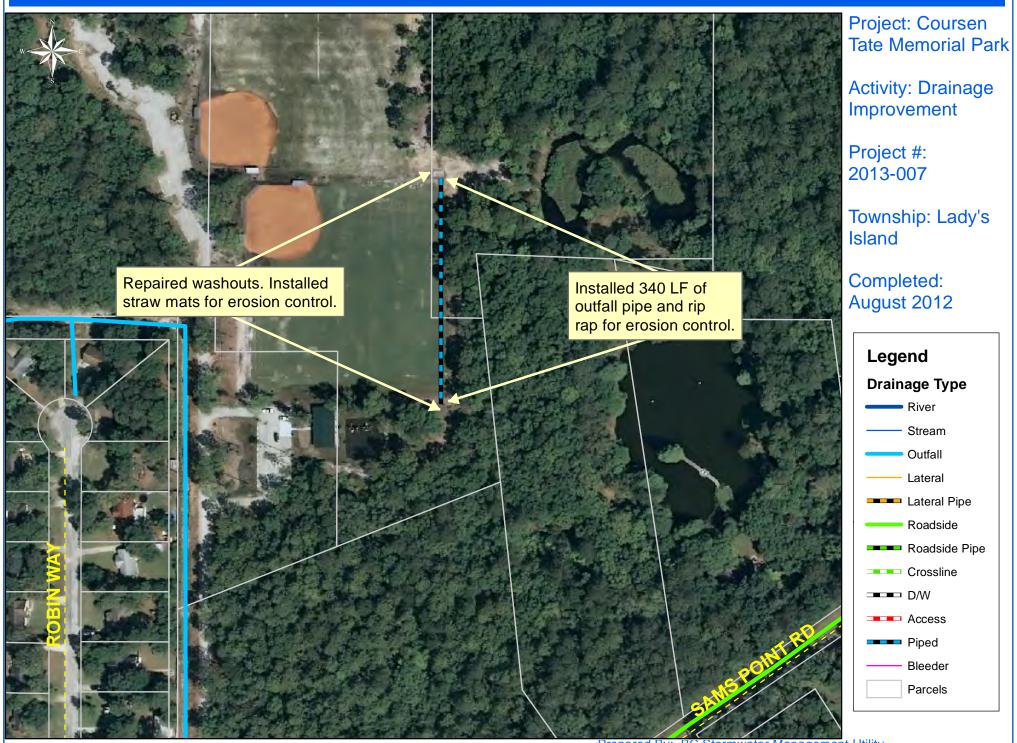

## Beaufort County Public Works Stormwater Infrastructure

Project Summary

Project Summary: Coursen -Tate Memorial Park

## Narrative Description of Project:

Project improved 340 L.F. of drainage system. Installed 340 L.F. of outfall pipe, strawmat and rip rap for erosion control. Repaired washouts. Hydroseeded for erosion control.

Before

After

**Completion:** Aug-12

0 40 80 160 240 320 Feet

1 inch = 167 feet

Prepared By: BC Stormwater Management Utility Date Print: 9/25/12 File:C:/sethdata/projects/projectmaps/Coursen Tate Memorial 2013-007