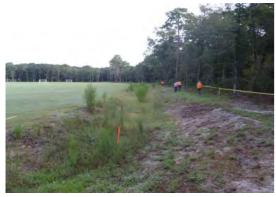

Before

After

**Completion:** Aug-12

0 40 80 160 240 320 Feet

1 inch = 167 feet

Prepared By: BC Stormwater Management Utility Date Print: 9/25/12 File:C:/sethdata/projects/projectmaps/Coursen Tate Memorial 2013-007