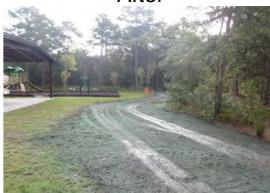

Before

After

**Completion:** Aug-12

0 40 80 160 240 320 Feet

1 inch = 167 feet

Prepared By: BC Stormwater Management Utility Date Print: 9/25/12 File:C:/sethdata/projects/projectmaps/Coursen Tate Memorial 2013-007