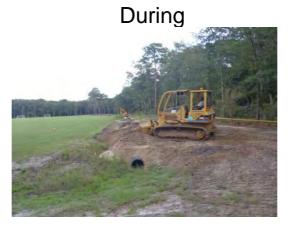

Before

After

**Completion:** Aug-12

0 40 80 160 240 320 Feet

1 inch = 167 feet

Prepared By: BC Stormwater Management Utility Date Print: 9/25/12 File:C:/sethdata/projects/projectmaps/Coursen Tate Memorial 2013-007